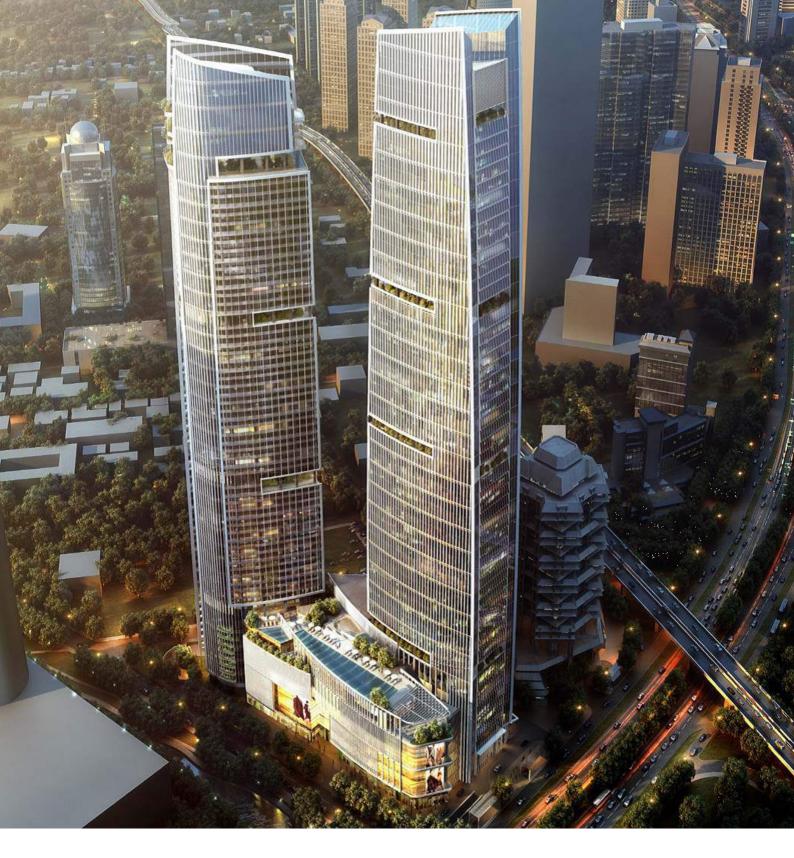

### WISMA SUDIRMAN

| JAKARTA, INDONESIA |                                   |  |  |
|--------------------|-----------------------------------|--|--|
| CLIENT:            | PT Panen Lestari Basuki           |  |  |
| ARCHITECT:         | Kohn Pederson Fox Associates / PT |  |  |
|                    | Airmas Asri                       |  |  |
| SERVICE:           | Quantity Surveying                |  |  |
| COMPLETION:        | 2023                              |  |  |

Wisma Sudirman is a mixed-use development with a site area of approximately 20,000m<sup>2</sup>, located conveniently by the MRT at JL. Jend. Sudirman, Jakarta. The re-development consists of a 7-storey retail block, basement carpark with swimming pool, a 51-storey office tower and a 64-storey residential tower.