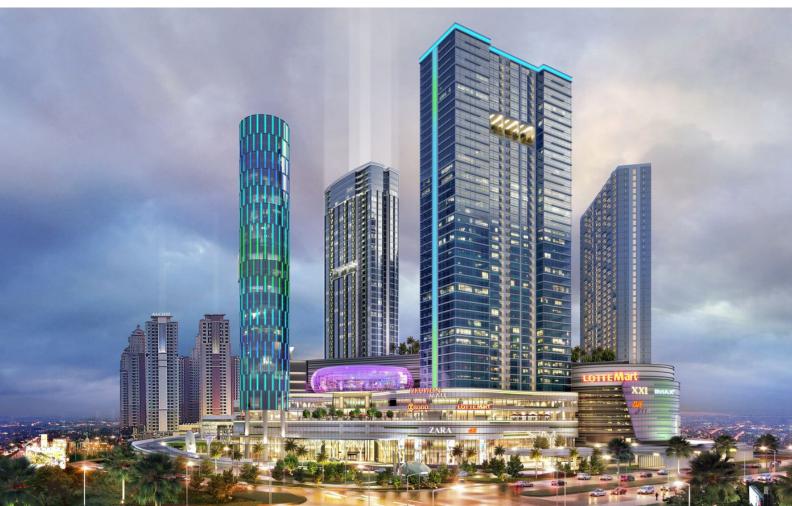

### SUPERMAL PAKUWON INDAH PHASE 3 & 4

| JAKARTA, INDONESIA |  |
|--------------------|--|
|--------------------|--|

| CLIENT:     | PT Pakuwon Permai                          |
|-------------|--------------------------------------------|
| ARCHITECT:  | PT Airmas Asri &                           |
|             | PT Design Global Indonesia for LaViz Tower |
| SERVICE:    | Quantity Surveying                         |
| COMPLETION: | 2020                                       |

Supermal Pakuwon Indah was opened in 2003. It comprises a modern shopping centre which is able to host exhibitions and conventions, weddings and other events. Phase 3 of the development's extension will comprise a new 37-storey Ritz Condo tower, 15-storey mall and three levels of basement parking and shops. Phase 4 of the redevelopment comprise 2-storey mall and 3 blocks of 33 and 55-storey apartments.